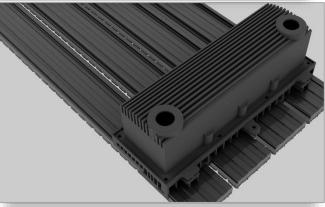

|
| Input Voltage          | AC 110 -240 V                                                 |
| Power Consumption      | Max. 400 w/m <sup>2</sup>                                     |
| Installation           | Front & Back                                                  |
| Protection             | IP67                                                          |
| Gray Scale             | RGB 16384 bit (3×14bit)                                       |
| Refresh Rate           | ≥1920 Hz                                                      |
| Frame Rate             | ≥60 Hz                                                        |
| Working environment    | Temperature: -30°C to +60°C; Humidity: 10%-90%                |

## PRODUCT APPEARANCE







## TECHNICAL DRAWING

## 1600mm



NOTE: 1. The size is a standard size, the length of the unit is customizable and the height is not customizable;

2. This unit is a horizontal mounting unit, vertical mounting unit size and the same, but the direction LED lamp arrangement angle and different mask shade.