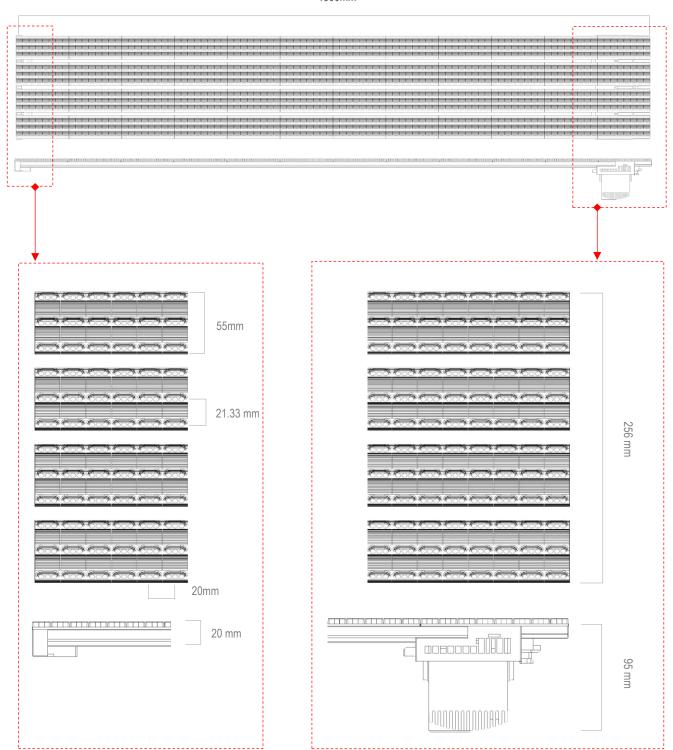

## TECHNICAL DRAWING

## 1600mm

NOTE: 1. The size is a standard size, the length of the unit is customizable and the height is not customizable;

2. This unit is a horizontal mounting unit, vertical mounting unit size and the same, but the direction LED lamp arrangement angle and different mask shade.