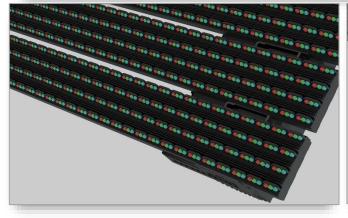

|
| Input Voltage          | AC 110 -240 V                                                 |
| Power Consumption      | Max. 400 w/m <sup>2</sup>                                     |
| Installation           | Front & Back                                                  |
| Protection             | IP67                                                          |
| Gray Scale             | RGB 16384 bit (3×14bit)                                       |
| Refresh Rate           | ≥1920 Hz                                                      |
| Frame Rate             | ≥60 Hz                                                        |
| Working environment    | Temperature: -30°C to +60°C; Humidity: 10%-90%                |

## PRODUCT APPEARANCE







## TECHNICAL DRAWING

## 1600mm



NOTE: 1. The size is a standard size, the length of the unit is customizable and the height is not customizable;

2. This unit is a horizontal mounting unit, vertical mounting unit size and the same, but the direction LED lamp arrangement angle and different mask shade.