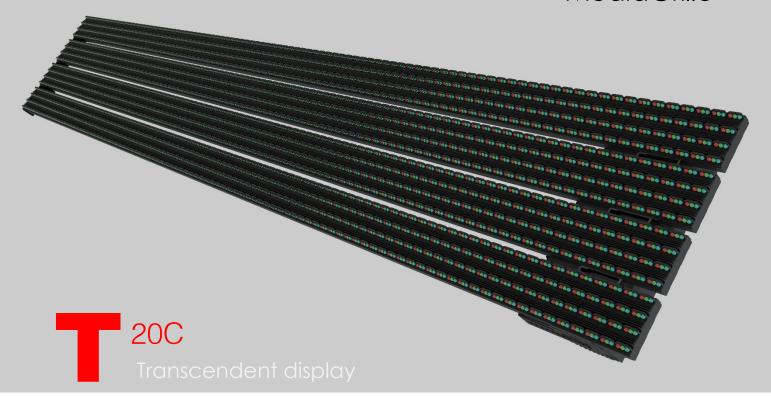

2018-V1.0

Groundbreaking cost-effective fan less self-cooling design rendersT-20C ultra-slim structure and 15% transparency

With astonishing average weight at 20kg/m², T-20C are designed for ease of installation and maintenance,

## PRODUCT APPEARANCE